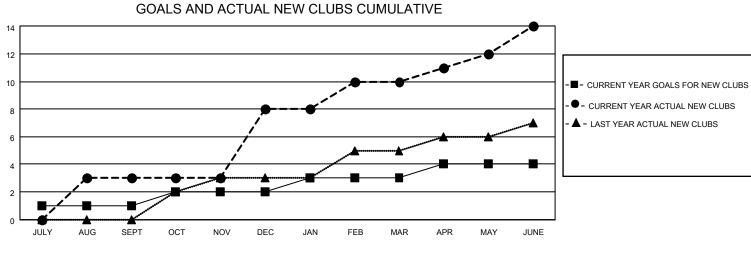

## LOCATION INDONESIA

District 307B2

Results as of: 6/30/2021

| Clubs                 |               |           |               | Members               |                        |                         |                                                    |  |
|-----------------------|---------------|-----------|---------------|-----------------------|------------------------|-------------------------|----------------------------------------------------|--|
| RESULTS FOR 2020-2021 |               |           |               | RESULTS FOR 2020-2021 |                        |                         |                                                    |  |
| QUARTER               | NEW CLUB GOAL | NEW CLUBS | DROPPED CLUBS | QUARTER               | BER GROWTH NET<br>GOAL | MEMBER GROWTH<br>ACTUAL | DROPPED<br>MEMBERS ACTUAL<br>(including transfers) |  |
| JULY/AUG/SEPT         | 1             | 3         | 0             | JULY/AUG/SEPT         | 25                     | 245                     | 73                                                 |  |
| OCT/NOV/DEC           | 1             | 5         | 0             | OCT/NOV/DEC           | 35                     | 246                     | 196                                                |  |
| JAN/FEB/MAR           | 1             | 2         | 2             | JAN/FEB/MAR           | 35                     | 102                     | 81                                                 |  |
| APR/MAY/JUNE          | 1             | 4         | 1             | APR/MAY/JUNE          | 25                     | 287                     | 276                                                |  |