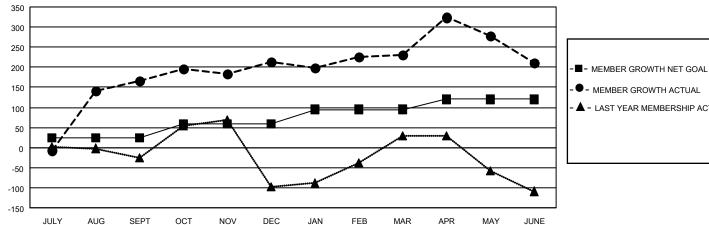

## LOCATION INDONESIA

District 307B2

Results as of: 6/30/2021

| Clubs                 |               |           |               | Members               |                        |                         |                                                    |  |
|-----------------------|---------------|-----------|---------------|-----------------------|------------------------|-------------------------|----------------------------------------------------|--|
| RESULTS FOR 2020-2021 |               |           |               | RESULTS FOR 2020-2021 |                        |                         |                                                    |  |
| QUARTER               | NEW CLUB GOAL | NEW CLUBS | DROPPED CLUBS | QUARTER               | BER GROWTH NET<br>GOAL | MEMBER GROWTH<br>ACTUAL | DROPPED<br>MEMBERS ACTUAL<br>(including transfers) |  |
| JULY/AUG/SEPT         | 1             | 3         | 0             | JULY/AUG/SEPT         | 25                     | 245                     | 73                                                 |  |
| OCT/NOV/DEC           | 1             | 5         | 0             | OCT/NOV/DEC           | 35                     | 246                     | 196                                                |  |
| JAN/FEB/MAR           | 1             | 2         | 2             | JAN/FEB/MAR           | 35                     | 102                     | 81                                                 |  |
| APR/MAY/JUNE          | 1             | 4         | 1             | APR/MAY/JUNE          | 25                     | 287                     | 276                                                |  |